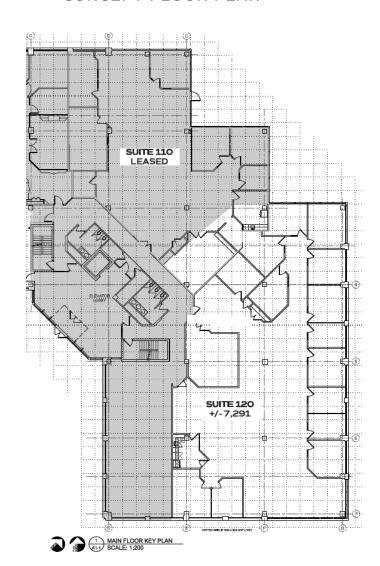

### **AVAILABLE SPACE**

| SUITE 120                   | +/- 7,291 SQUARE FEET                                |
|-----------------------------|------------------------------------------------------|
| SUITE 190                   | 3,419 SQUARE FEET                                    |
|                             |                                                      |
| RENTAL RATE  <br>NEGOTIABLE | OP COSTS & PROPERTY TAXES  <br>\$19.32 PSF PER ANNUM |

### CONCEPT FLOOR PLAN