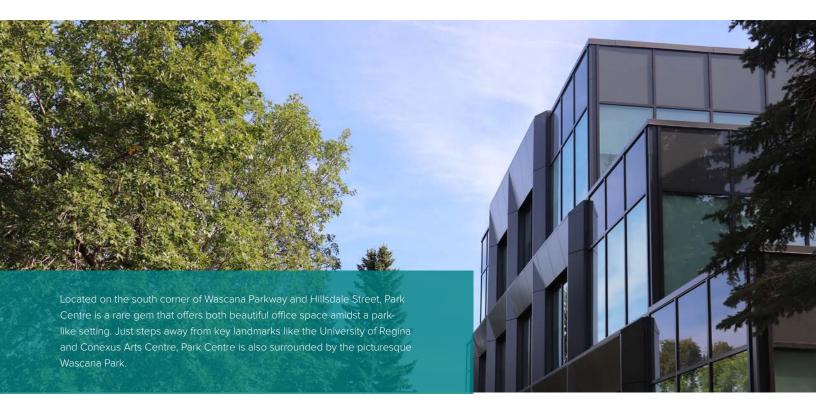

## PARK CENTRE

1230 BLACKFOOT DR. | REGINA, SK

Park Centre has undergone extensive renovations which include: new exterior cladding, windows, upgraded LED lights throughout, new blinds. The building lobby and elevator cab underwent a refresh and modernization. Bathrooms and shower room in the building have been fully renovated. The underground parkade received major upgrades: new ramp, epoxy coating, paint, and LED lighting. At grade parking has upgraded parking pedestals and LED lights. The property has also been re-landscaped.

### **BUILDING HIGHLIGHTS**

- Located on the south corner of the intersection of Wascana Parkway and Hillsdale Street.
- Flanked on the North and West by Regina's beautiful Wascana Park.
- Three storey, 53,330 square foot high-end first-class suburban office building
- Atrium and Terrace design provide a peaceful atmosphere in a park-like setting.
- Underground parking, surface parking, and designated areas for customer parking.
- Major tenants include: TD Greystone Asset
  Management, Connor Clark and Lunn Private Capital.