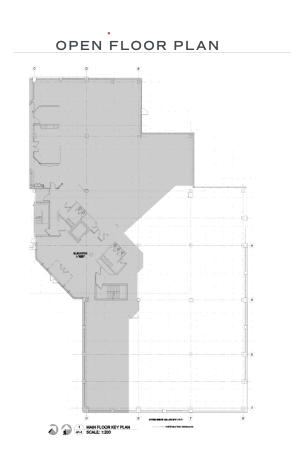

tting.
- Underground parking, surface parking, and designated areas for customer parking.
- Major tenants include: TD Greystone Asset
  Management, Connor Clark and Lunn Private Capital.

### **AVAILABLE SPACE**

| SUITE 120                   | +/- 7,291 SQUARE FEET                                |
|-----------------------------|------------------------------------------------------|
| SUITE 190                   | 3,419 SQUARE FEET                                    |
|                             |                                                      |
| RENTAL RATE  <br>NEGOTIABLE | OP COSTS & PROPERTY TAXES  <br>\$19.32 PSF PER ANNUM |

### CHANTAL BLAISDELL

LEASING MANAGER, HARVARD DEVELOPMENTS

T | 306.777.0641 E | cblaisdell@harvard.ca

# MAIN FLOOR

7,291

### CONCEPT FLOOR PLAN





### SQ.FT SUBJECT TO FINAL MEASUREMENT MAIN FLOOR PATIO AREAS AVAILABLE



CHANTAL BLAISDELL

LEASING MANAGER, HARVARD DEVELOPMENTS

T | 306.777.0641 E | cblaisdell@harvard.ca

3,419

## CONCEPT FLOOR PLAN











LEASING MANAGER, HARVARD DEVELOPMENTS

T | 306.777.0641 E | cblaisdell@harvard.ca